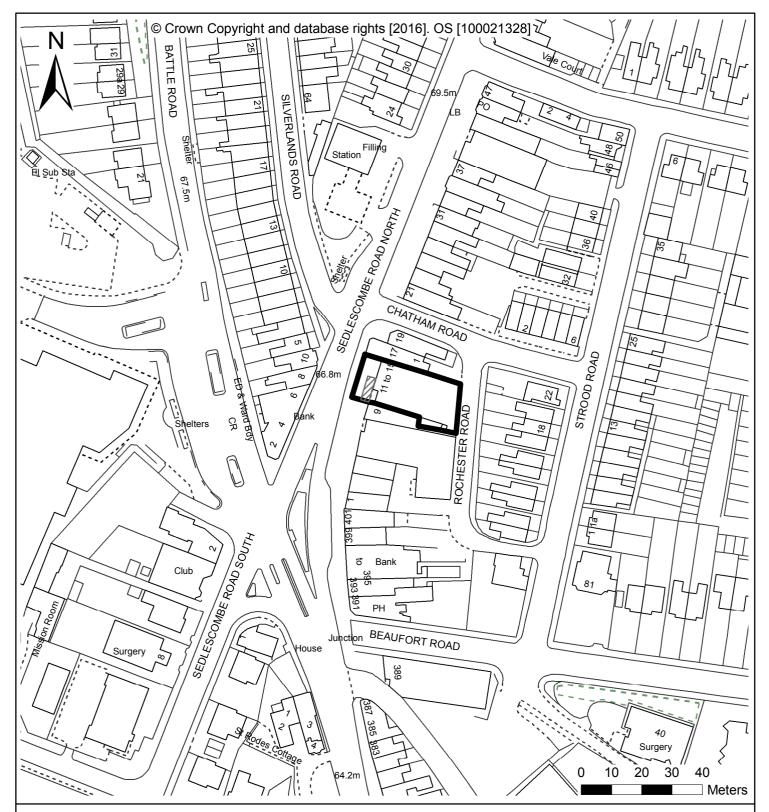

11-15 Sedlescombe Road North St Leonards-on-sea TN37 7DA Change of use from A1(Supermarket) to D2(Bingo Hall) with coffee shop extension, extension to create lobby area, shopfront alterations, canopy & outdoor seating area.

Application No. HS/FA/16/00040

Use of this data is subject to terms and conditions. You are granted a non-exclusive, royalty free, revocable licence solely to view the Licensed Data for non-commercial purposes for the period during which Hastings Borough Council makes it available. You are not permitted to copy, sub-license, distribute, sell or otherwise make available the Licenced Data to third parties in any form. Third party rights to enforce the terms of this licence shall be reserved to OS.